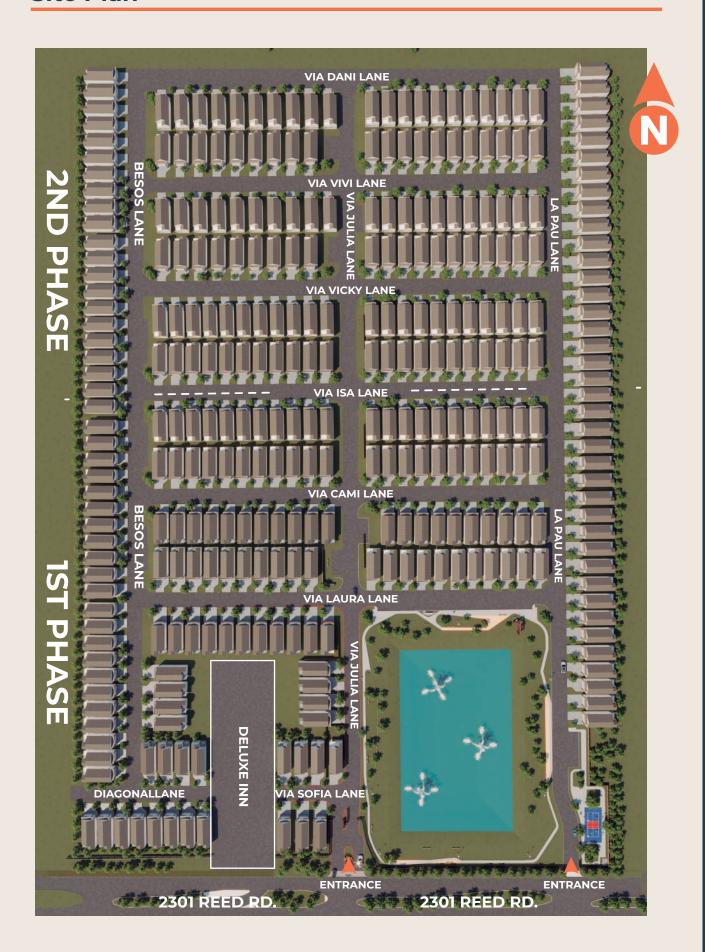

**This community showcases attention to detail, quality construction, and a prime location**, making it a remarkable opportunity. The first phase of 136 lots will be completed by Summer 2024, with future homes priced from \$380K to \$500K, offering a range of options to suit various needs.

#### Piccolina have a convenient location

Near Texas Medical Center, Memorial Park, NRG Stadium, The Galleria

2301 Reed Rd, Houston, Texas 77051

334 lots

## FUTURE HOMES FROM \$380K to \$500K

Lot dimensions: 30'W x 80'D