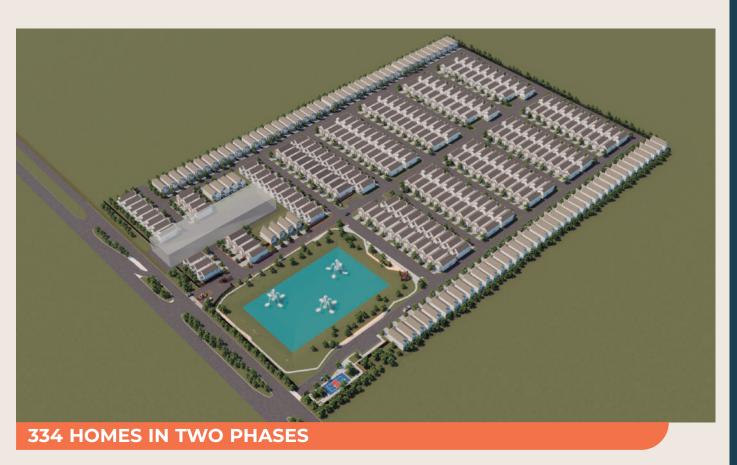

Introducing Piccolina: Another private community by Contempo Builder

Imagine yourself in a modern and urban setting **in the heart of Houston, TX**. This community of 334 contemporary homes offers an inviting landscape featuring a private lake, jogging trails, and a dog park. Located just a quick 10-minute drive from the esteemed Medical Center, this location is ideal for both medical professionals and families. **Conveniently situated near Highway 288 and Interstate 610**, this prime Houston location ensures **easy accessibility**.

**This community showcases attention to detail, quality construction, and a prime location**, making it a remarkable opportunity. The first phase of 136 lots will be completed by Summer 2024, with future homes priced from \$380K to \$500K, offering a range of options to suit various needs.

#### Piccolina have a convenient location

Near Texas Medical Center, Memorial Park, NRG Stadium, The Galleria

2301 Reed Rd, Houston, Texas 77051

334 lots