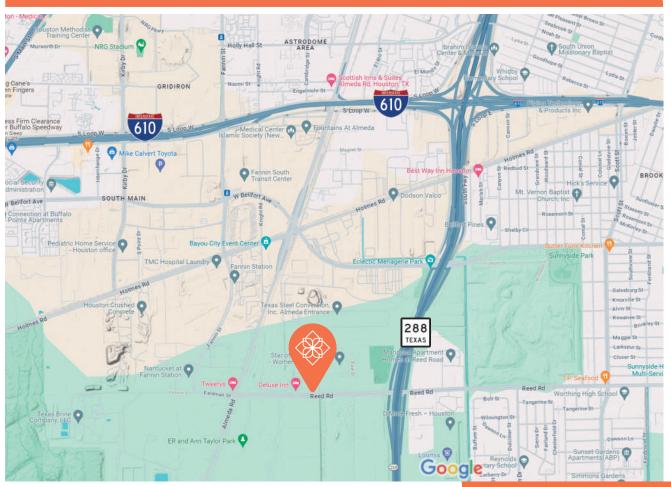

#### Piccolina have a convenient location

Near Texas Medical Center, Memorial Park, NRG Stadium, The Galleria

2301 Reed Rd, Houston, Texas 77051

334 lots